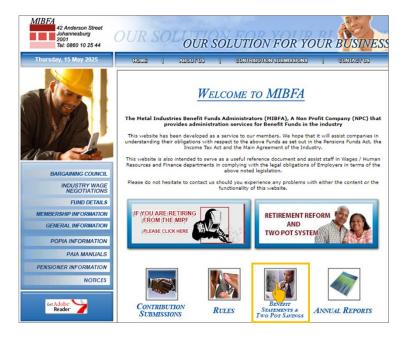

#### **EXPLANATION**

Click on the **Benefit Statements & Two Pot Savings** button on the **Home** page of the <u>MIBFA website</u> to access your Benefits Statements and Two Pot Savings Information.