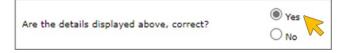

### **EXPLANATION**

You are required to confirm that your details displayed on the Member Information screen has not changed since your last Two Pot savings withdrawal application.

Remember, you may only apply for your Two Pot savings withdrawal via the website if there is no change to your details since your last savings claim.

Select the Yes button on the form displayed to confirm that your details are correct, or

Select the No button on the form displayed if your details have changed since your last Two Pot savings claim.

Note, if your details have changed, then you need to ask your Employer to assist you with your application.