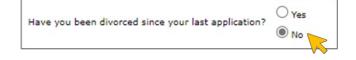

Confirm if you have been divorced since your last application

You are required to confirm if you have been divorced since your last Two Pot savings withdrawal application.

Select the No button on the form displayed if you have not been divorced since your last Two Pot savings claim, or

Select the Yes button on the form displayed if you have been divorced since your last Two Pot savings claim.

Note, if you have been divorced since your last claim, then you need to ask your Employer to assist you with your application.